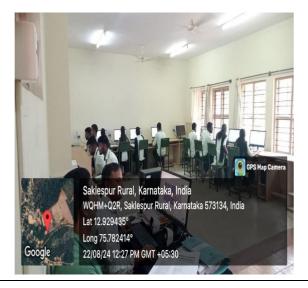

#### JSS Mahavidyapeetha, Mysore - 04





(Recognized by the NCTE and Affiliated to University of Mysore, Mysore) Sakleshpur – 573 134, PB No 26, Hassan Dist.

Email: jssioebedskp@gmail.com website: https://jssioebedskp.org.in Phone No: 97405 91647

### Facility Available for Betterment of Students Support in the Institution

#### **College Building Photos**





### **College Building Photos**





## **College Principal Chamber**





### Class Rooms





## Corridor





## **Administrative Support Faculty**





## Library View













## Library View













## Computer Lab













### ICT Class Rooms





### **ICT Class Rooms**





### Psychology Lab





# Biology Lab





### **Physics Lab**





### **Chemistry Lab**





### **Health Physical Room**





## Play Ground





### **Recreational Games**





### Vehicle Parking





### **Social Resource Centre**





### SC- ST Book Section



## **Photocopy Facility**





## **Internet Connection**







### **Multi-Purpose Room**













## CC Camera











## Audio System













### **Biometric Attendance**





#### **Biometric Attendance for Staff**









#### **Biometric Attendance for Students**





#### E- Library











## ICT Room





# Digital Room





## **Girls Hostel**





### **Guest House**











## **Campus Security**













# **College Canteen*