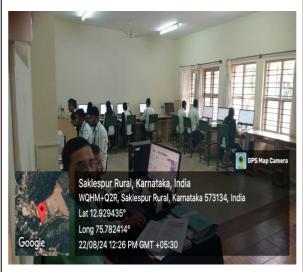

#### JSS Mahavidyapeetha, Mysore - 04





(Recognized by the NCTE and Affiliated to University of Mysore, Mysore) Sakleshpur – 573 134, PB No 26, Hassan Dist.

Email: jssioebedskp@gmail.com website: https://jssioebedskp.org.in Phone No: 97405 91647

### Facility Available for Betterment of Students Support in the Institution

#### **College Building Photos**





### **College Building Photos**





## **College Principal Chamber**





### Class Rooms





## Corridor





## **Administrative Support Faculty**





## Library View













## Library View













## Computer Lab













### ICT Class Rooms





### **ICT Class Rooms**





### Psychology Lab





# Biology Lab





### **Physics Lab**





### **Chemistry Lab**





### **Health Physical Room**





## Play Ground





### **Recreational Games**





### Vehicle Parking





### **Social Resource Centre**





### SC- ST Book Section



## **Photocopy Facility**





## **Internet Connection**







### **Multi-Purpose Room**













## CC Camera











## Audio System













### **Biometric Attendance**





#### **Biometric Attendance for Staff**









#### **Biometric Attendance for Students**





#### E- Library











## ICT Room





# Digital Room





## **Girls Hostel**





### **Guest House**











## **Campus Security**













# **College Canteen**