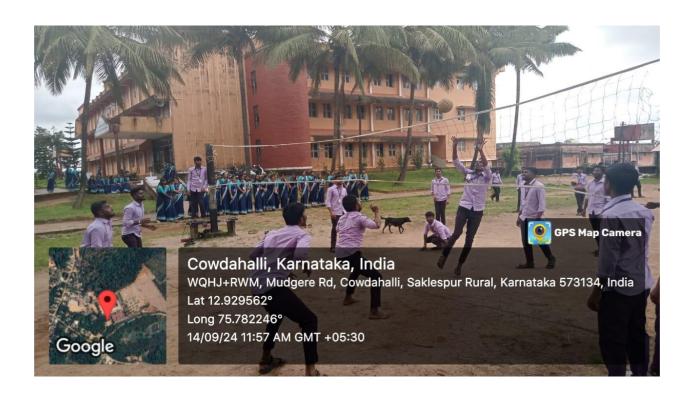

havidyapeetha, Mysore - 04





(Recognized by the NCTE and Affiliated to University of Mysore, Mysore) Sakleshpur – 573 134, PB No 26, Hassan Dist.

Email: jssioebedskp@gmail.com website: https://jssioebedskp.org.in Phone No: 97405 91647

### Facility Available for Betterment of Students Support in the Institution

#### **College Building Photos**





### **College Building Photos**





## **College Principal Chamber**





### Class Rooms





## Corridor





## **Administrative Support Faculty**





## Library View













## Library View













## Computer Lab













### ICT Class Rooms





### **ICT Class Rooms**





### Psychology Lab





# Biology Lab





### **Physics Lab**





### **Chemistry Lab**





### **Health Physical Room**





## Play Ground





### **Recreational Games**





### Vehicle Parking





### **Social Resource Centre**





### SC- ST Book Section



## **Photocopy Facility**





## **Internet Connection**







### **Multi-Purpose Room**













## CC Camera











## Audio System













### **Biometric Attendance**





#### **Biometric Attendance for Staff**









#### **Biometric Attendance for Students**





#### E- Library











## ICT Room





# Digital Room





## **Girls Hostel**





### **Guest House**











## **Campus Security**













# **College Canteen**